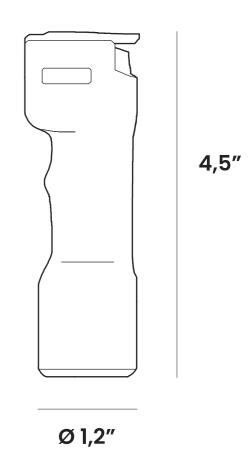

#### **Product dimensions**

H: 4,5" (114 mm) O: 1,2" (30 mm) Weight: 2,8 oz (80 g)