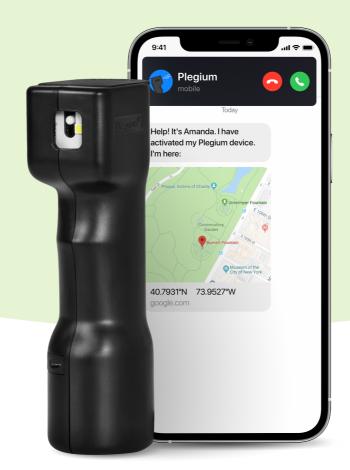

#### **Multi-featured defense**

Comprehensive protection at your fingertips. With a single push, instantly activate the siren, strobe, pepper spray, marking dye, and emergency alerts. This multifunctional system aids in aiming, draws attention, temporarily blinds, disorients, and marks the attacker, while promptly notifying your loved ones with your exact location.

#### Smart connectivity for quick help

Defend yourself effectively while simultaneously notifying your contacts and, with the optional subscription, a call center. The alerts are instant, including phone calls and text messages containing your precise position.

#### Unique maximum strength formula

Superior pepper spray formula with a verified SHU strength through HPLC testing. All sprays provide ample stopping power at 1.33% MC. The addition of highly concentrated red and UV dye marks assailants, aiding in identification for an extended period.